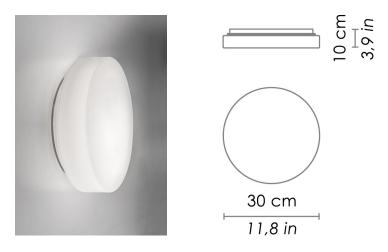

## DRUM

WALL

Wall-ceiling lamps with diffuser in mouth-blown, satin-finish opal triplex glass; chlorine-resistant, anti-UV, neutral translucent polycarbonate frame. Twist-lock coupling system for the glass component. The product is suitable for indoor use only. The Drum collection is IP44.

| CODE                             | COLOR       |                     |
|----------------------------------|-------------|---------------------|
| ZA-LL8701NE                      | Transparent |                     |
| DIMENSIONS AND HOLES             |             |                     |
| Dimensions                       |             | Ø 30 cm / Ø 11,8 in |
| ILLUMINOTECHNICAL SPECIFICATIONS |             |                     |
| Source                           |             | E26                 |
| Туре                             |             | Bulb E26            |
| Total Watt                       |             | 1 x 75W max         |
|                                  |             |                     |
| ILLUMINOTECHNICAL SPECIFICATIONS |             |                     |
| Driver                           |             | N/A                 |
| Voltage                          |             | 120 V               |
| Frequency                        |             | 50/60 Hz            |